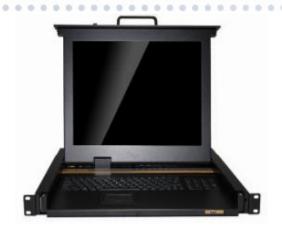

CAT5 8ports/16ports/32ports 1U rack mount 17" LED KVM drawer

- •• 19" 1U rack mount 17" LED KVM switch with touch pad + mouse
- •• 104keys keyboard with integrated Digital & E-switch keys
- Supports front USB for keyboard/mouse
- Support USB + PS2 local console
- •• Excellent video effects, the best resolution is up to 1280 x 1024 @ 75HZ
- Using RJ-45 interface, the CAT5/CAT5E/CAT6 UTP cable are connected to the host computer, control distance is up to 20M
- With 21 electronic al gain adjustment, it can avoid signal attenuation cause by distance problem

## **Specifications**

| Model                 | KVM-1708C                                               | KVM-171    | 6C                             | KVM-1732C  |  |
|-----------------------|---------------------------------------------------------|------------|--------------------------------|------------|--|
| Computer connect      | Direct: 8                                               | Direct: 16 |                                | Direct: 32 |  |
|                       | Max: 256                                                | Max: 512   |                                | Max: 1024  |  |
| Keyboard              | 104 Mechanical mute keyboard                            |            |                                |            |  |
| Mouse                 | Touchpad                                                |            |                                |            |  |
| Switch Mode           | Hotkey, OSD Menu                                        |            |                                |            |  |
| Switch Scan Time      | 1-255 Second (OSD adjustable)                           |            |                                |            |  |
| Cable Port            | Cable Port  Local Console  Connector port  Power supply |            | Keyboard/mouse/display         |            |  |
|                       |                                                         |            | (2 x USB + 1 x HDB-15 female)  |            |  |
|                       |                                                         |            | 8 / 16 / 32 x CAT5 (RJ45 port) |            |  |
|                       |                                                         |            | 1 x 3 pin AC power supply      |            |  |
|                       |                                                         |            |                                | socket     |  |
| Panel                 | Size                                                    |            | 17" TFT LED                    |            |  |
|                       | Resolution                                              |            | 1024 x 1280 @ 75HZ             |            |  |
|                       | Max color                                               |            | 16.2M                          |            |  |
|                       | Brightness                                              |            | 300nit                         |            |  |
|                       | Contrast ratio                                          |            | 700:1:00                       |            |  |
|                       | Pixel Pitch                                             |            | 0.297 x 0.297 mm               |            |  |
| Power input           | 12V DC input ( AC100-240V 47-63Hz, 35W) optional        |            |                                |            |  |
| Work Environment      | Operating Temperature                                   |            | -10°C~60°C                     |            |  |
|                       | Storage Temperature                                     |            | -20℃~70℃                       |            |  |
| Humidity              |                                                         |            | 0%-95%RH                       |            |  |
| Cabinet Material      | High-strength and anti-corrosive steel plate            |            |                                |            |  |
| Color                 | Insulated black (optional)                              |            |                                |            |  |
| For Cabinet           | 800-1040mm                                              |            |                                |            |  |
| Net weight            | 12KG-16KG                                               |            |                                |            |  |
| Gross weight          | 16KG-21KG                                               |            |                                |            |  |
| Dimension (L x W x H) | 567.4 x 480.4 x 44mm                                    |            |                                |            |  |
| Package (L x W x H)   | 708 x 608 x 195mm                                       |            |                                |            |  |
| Certificate           | CE, FCC, ROHS                                           |            |                                |            |  |