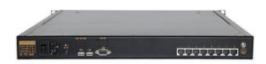

## **Specifications**

| Model                 | KVM-1708C                                               | KVM-171    | 6C                             | KVM-1732C  |  |
|-----------------------|---------------------------------------------------------|------------|--------------------------------|------------|--|
| Computer connect      | Direct: 8                                               | Direct: 16 |                                | Direct: 32 |  |
|                       | Max: 256                                                | Max: 512   |                                | Max: 1024  |  |
| Keyboard              | 104 Mechanical mute keyboard                            |            |                                |            |  |
| Mouse                 | Touchpad                                                |            |                                |            |  |
| Switch Mode           | Hotkey, OSD Menu                                        |            |                                |            |  |
| Switch Scan Time      | 1-255 Second (OSD adjustable)                           |            |                                |            |  |
| Cable Port            | Cable Port  Local Console  Connector port  Power supply |            | Keyboard/mouse/display         |            |  |
|                       |                                                         |            | (2 x USB + 1 x HDB-15 female)  |            |  |
|                       |                                                         |            | 8 / 16 / 32 x CAT5 (RJ45 port) |            |  |
|                       |                                                         |            | 1 x 3 pin AC power supply      |            |  |
|                       |                                                         |            |                                | socket     |  |
| Panel                 | Size                                                    |            | 17" TFT LED                    |            |  |
|                       | Resolution                                              |            | 1024 x 1280 @ 75HZ             |            |  |
|                       | Max color                                               |            | 16.2M                          |            |  |
|                       | Brightness                                              |            | 300nit                         |            |  |
|                       | Contrast ratio                                          |            | 700:1:00                       |            |  |
|                       | Pixel Pitch                                             |            | 0.297 x 0.297 mm               |            |  |
| Power input           | 12V DC input ( AC100-240V 47-63Hz, 35W) optional        |            |                                |            |  |
| Work Environment      | Operating Temperature                                   |            | -10°C~60°C                     |            |  |
|                       | Storage Temperature                                     |            | -20℃~70℃                       |            |  |
| Humidity              |                                                         |            | 0%-95%RH                       |            |  |
| Cabinet Material      | High-strength and anti-corrosive steel plate            |            |                                |            |  |
| Color                 | Insulated black (optional)                              |            |                                |            |  |
| For Cabinet           | 800-1040mm                                              |            |                                |            |  |
| Net weight            | 12KG-16KG                                               |            |                                |            |  |
| Gross weight          | 16KG-21KG                                               |            |                                |            |  |
| Dimension (L x W x H) | 567.4 x 480.4 x 44mm                                    |            |                                |            |  |
| Package (L x W x H)   | 708 x 608 x 195mm                                       |            |                                |            |  |
| Certificate           | CE, FCC, ROHS                                           |            |                                |            |  |