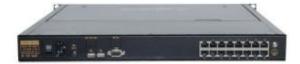

## **Specifications**

| Model                 | KVM-1708C                                               | KVM-171    | 6C                             | KVM-1732C  |  |
|-----------------------|---------------------------------------------------------|------------|--------------------------------|------------|--|
| Computer connect      | Direct: 8                                               | Direct: 16 |                                | Direct: 32 |  |
|                       | Max: 256                                                | Max: 512   |                                | Max: 1024  |  |
| Keyboard              | 104 Mechanical mute keyboard                            |            |                                |            |  |
| Mouse                 | Touchpad                                                |            |                                |            |  |
| Switch Mode           | Hotkey, OSD Menu                                        |            |                                |            |  |
| Switch Scan Time      | 1-255 Second (OSD adjustable)                           |            |                                |            |  |
| Cable Port            | Cable Port  Local Console  Connector port  Power supply |            | Keyboard/mouse/display         |            |  |
|                       |                                                         |            | (2 x USB + 1 x HDB-15 female)  |            |  |
|                       |                                                         |            | 8 / 16 / 32 x CAT5 (RJ45 port) |            |  |
|                       |                                                         |            | 1 x 3 pin AC power supply      |            |  |
|                       |                                                         |            |                                | socket     |  |
| Panel                 | Size                                                    |            | 17" TFT LED                    |            |  |
|                       | Resolution                                              |            | 1024 x 1280 @ 75HZ             |            |  |
|                       | Max color                                               |            | 16.2M                          |            |  |
|                       | Brightness                                              |            | 300nit                         |            |  |
|                       | Contrast ratio                                          |            | 700:1:00                       |            |  |
|                       | Pixel Pitch                                             |            | 0.297 x 0.297 mm               |            |  |
| Power input           | 12V DC input ( AC100-240V 47-63Hz, 35W) optional        |            |                                |            |  |
| Work Environment      | Operating Temperature                                   |            | -10°C~60°C                     |            |  |
|                       | Storage Temperature                                     |            | -20℃~70℃                       |            |  |
| Humidity              |                                                         |            | 0%-95%RH                       |            |  |
| Cabinet Material      | High-strength and anti-corrosive steel plate            |            |                                |            |  |
| Color                 | Insulated black (optional)                              |            |                                |            |  |
| For Cabinet           | 800-1040mm                                              |            |                                |            |  |
| Net weight            | 12KG-16KG                                               |            |                                |            |  |
| Gross weight          | 16KG-21KG                                               |            |                                |            |  |
| Dimension (L x W x H) | 567.4 x 480.4 x 44mm                                    |            |                                |            |  |
| Package (L x W x H)   | 708 x 608 x 195mm                                       |            |                                |            |  |
| Certificate           | CE, FCC, ROHS                                           |            |                                |            |  |