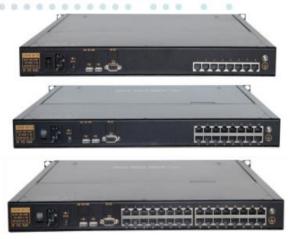

## **Specifications**

| Model                 | KVM-1708C                                               | KVM-171    | 6C                             | KVM-1732C  |  |
|-----------------------|---------------------------------------------------------|------------|--------------------------------|------------|--|
| Computer connect      | Direct: 8                                               | Direct: 16 |                                | Direct: 32 |  |
|                       | Max: 256                                                | Max: 512   |                                | Max: 1024  |  |
| Keyboard              | 104 Mechanical mute keyboard                            |            |                                |            |  |
| Mouse                 | Touchpad                                                |            |                                |            |  |
| Switch Mode           | Hotkey, OSD Menu                                        |            |                                |            |  |
| Switch Scan Time      | 1-255 Second (OSD adjustable)                           |            |                                |            |  |
| Cable Port            | Cable Port  Local Console  Connector port  Power supply |            | Keyboard/mouse/display         |            |  |
|                       |                                                         |            | (2 x USB + 1 x HDB-15 female)  |            |  |
|                       |                                                         |            | 8 / 16 / 32 x CAT5 (RJ45 port) |            |  |
|                       |                                                         |            | 1 x 3 pin AC power supply      |            |  |
|                       |                                                         |            |                                | socket     |  |
| Panel                 | Size                                                    |            | 17" TFT LED                    |            |  |
|                       | Resolution                                              |            | 1024 x 1280 @ 75HZ             |            |  |
|                       | Max color                                               |            | 16.2M                          |            |  |
|                       | Brightness                                              |            | 300nit                         |            |  |
|                       | Contrast ratio                                          |            | 700:1:00                       |            |  |
|                       | Pixel Pitch                                             |            | 0.297 x 0.297 mm               |            |  |
| Power input           | 12V DC input ( AC100-240V 47-63Hz, 35W) optional        |            |                                |            |  |
| Work Environment      | Operating Temperature                                   |            | -10°C~60°C                     |            |  |
|                       | Storage Temperature                                     |            | -20℃~70℃                       |            |  |
| Humidity              |                                                         |            | 0%-95%RH                       |            |  |
| Cabinet Material      | High-strength and anti-corrosive steel plate            |            |                                |            |  |
| Color                 | Insulated black (optional)                              |            |                                |            |  |
| For Cabinet           | 800-1040mm                                              |            |                                |            |  |
| Net weight            | 12KG-16KG                                               |            |                                |            |  |
| Gross weight          | 16KG-21KG                                               |            |                                |            |  |
| Dimension (L x W x H) | 567.4 x 480.4 x 44mm                                    |            |                                |            |  |
| Package (L x W x H)   | 708 x 608 x 195mm                                       |            |                                |            |  |
| Certificate           | CE, FCC, ROHS                                           |            |                                |            |  |